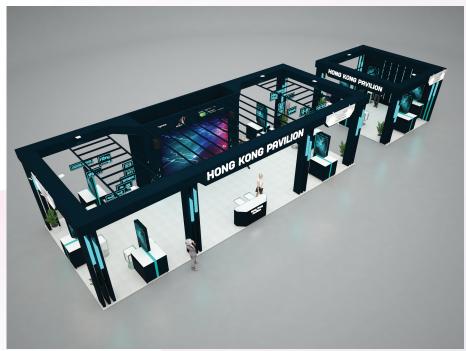

e Region.

The Project, running from 2023 to 2024, sets up 4 Hong Kong Pavilions in different high tech expo of four Asean countries, including Singapore, Thailand (Bangkok), Malaysia (Kuala Lumpur) and Indonesia (Jakarta) and organizes 4 workshops to promote the latest technologies and practical tools available to the industry in Hong Kong. It provides a valuable opportunity for Hong Kong companies to upgrade and showcase their excellent products and services.

HKSiA sports a pavilion of 120sqm in DigiTech ASEAN Thailand for 20 Hong Kong companies to co-exhibit and promote their businesses in Thailand. The exhibitors are focusing on three key areas: BigData, AI, and SaaS.





### **FLOORPLAN**

HONG KONG PAVILION, F10,F15-F22





### **BOOTH DESIGN**

HONG KONG PAVILION, F10,F15-F22







### **COMPANY DISTRIBUTION**





| POS | COMPANY NAME                          | PRODUCT NAME                                                                    |  |
|-----|---------------------------------------|---------------------------------------------------------------------------------|--|
| Α   | Imsight Technology Co., Limited       | Cervical-Sight                                                                  |  |
| В   | Wesocial Limited                      | WeChat Services and Mini Program Development                                    |  |
| С   | OceanX Technology Limited             | OceanX ECM                                                                      |  |
| D   | SS Data Limited                       | A Dynamic Big Data Prediction Model of E-Commerce