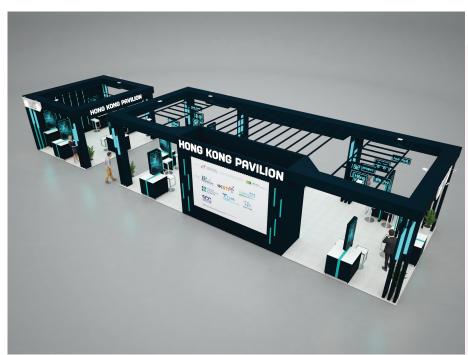

ive Region.

The Project, running from 2023 to 2024, sets up 4 Hong Kong Pavilions in different high tech expo of four Asean countries, including Singapore, Thailand (Bangkok), Malaysia (Kuala Lumpur) and Indonesia (Jakarta) and organizes 4 workshops to promote the latest technologies and practical tools available to the industry in Hong Kong. It provides a valuable opportunity for Hong Kong companies to upgrade and showcase their excellent products and services.

HKSiA sports a pavilion of 120sqm in DigiTech ASEAN Thailand for 20 Hong Kong companies to co-exhibit and promote their businesses in Thailand. The exhibitors are focusing on three key areas: BigData, AI, and SaaS.





### **FLOORPLAN**

HONG KONG PAVILION, F10,F15-F22





### **BOOTH DESIGN**

HONG KONG PAVILION, F10,F15-F22







### **COMPANY DISTRIBUTION**





| POS | COMPANY NAME                          | PRODUCT NAME                                                                    |  |
|-----|---------------------------------------|---------------------------------------------------------------------------------|--|
| Α   | Imsight Technology Co., Limited       | Cervical-Sight                                                                  |  |
| В   | Wesocial Limited                      | WeChat Services and Mini Program Development                                    |  |
| С   | OceanX Technology Limited             | OceanX ECM                                                                      |  |
| D   | SS Data Limited                       | A Dynamic Big Data Prediction Model of E-Commer